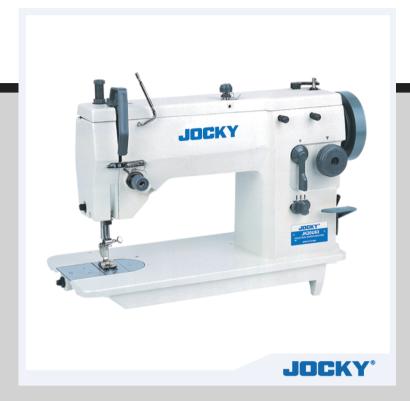

\$950

Specifications are subject to change without notice. The product photo(s) is only for your reference, it may differ from the actual

Model: JK20U63 SKU: 10033

Industrial Grade Zigzag Series

## **FEATURES**

■ This machine is designed for zigzag embroidery. Suited for thin, medium and thick fabrics; it can be used with garments such as shoes, caps, leather articles, bags etc. It is easy to operation. The forward and backward needle gauge is adjustable.

## **SPECIFICATION**

| Brand               | Jocky           |
|---------------------|-----------------|
| Model No.           | JK20U63         |
| Colour              | White           |
| Mechanicial Config. | Flat-Bed        |
| Needle No.          | DPx5            |
| Table               | Included        |
| Max. Sew Speed      | 2000rpm         |
| Stitch Formation    | Zigzag          |
| Max. Sew Thickness  | 6mm             |
| Dimensions          | 563x266x518mm   |
| Net Weight          | 35Kg            |
| Power Consumption   | 250/400w        |
| Power               | 220/240v        |
| Warranty            | 1 Year Warranty |