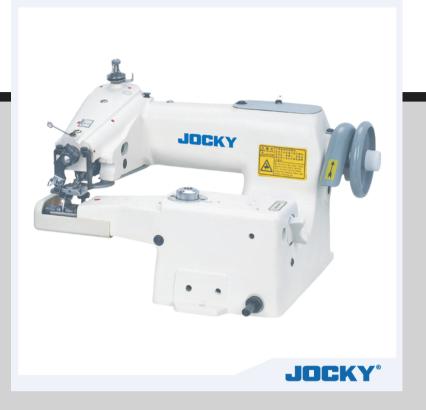

\* Quoted price includes GST

\$950

Specifications are subject to change without notice. The product photo(s) is only for your reference, it may differ from the actual Model: **JK600** SKU: 10079 Industrial Grade Blind Stitch Series

## FEATURES

In blind stitch mode, the sewing stitch is invisible from the fabric surface. The stitch quality on the clothes is much neater and more elegant.

This machine is widely used for hemming cuff, pants, shirts, gloves, socks, and suits. It is suitable for materials such as cotton, wool and chemical fiber.

| Brand               | Jocky           |
|---------------------|-----------------|
| Model No.           | JK600           |
| Colour              | White           |
| Mechanicial Config. | Flat-Bed        |
| Feed Mechanism      | Drop Feed       |
| Table               | Included        |
| Dimensions          | 0.05 CBM        |
| Net Weight          | 34Kg            |
| Power Consumtion    | 250/400w        |
| Power               | 220/240v        |
| Warranty            | 1 Year Warranty |