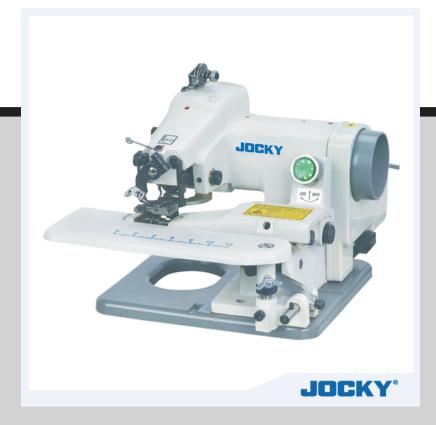

\$550

Specifications are subject to change without notice. The product photo(s) is only for your reference, it may differ from the actual

Model: JK500

SKU: 10072

## **Industrial Grade**

**Blind Stitch Series** 

## **FEATURES**

- Blind stitch sewing machine is a special sewing machine with a single looper and a single chain stitch,
- It is suitable for for using on sleeve, leg, glove and socket openings. Knitting on materials such as cotton, wool and chemical fabric; It can use single chain thread to sew over the locking stitch.

## **SPECIFICATION**

| Brand               | Jocky           |
|---------------------|-----------------|
| Model No.           | JK500           |
| Colour              | White           |
| Mechanicial Config. | Flat-Bed        |
| Feed Mechanism      | Drop Feed       |
| Table               | Included        |
| Max. Sew Speed      | 2500rpm         |
| Stitch Length       | 0-5mm           |
| Max. Sew Thickness  | Medium          |
| Dimensions          | 0.05CBM         |
| Net Weight          | 34Kg            |
| Power Consumption   | 250/400w        |
| Power               | 220/240v        |
| Warranty            | 1 Year Warranty |